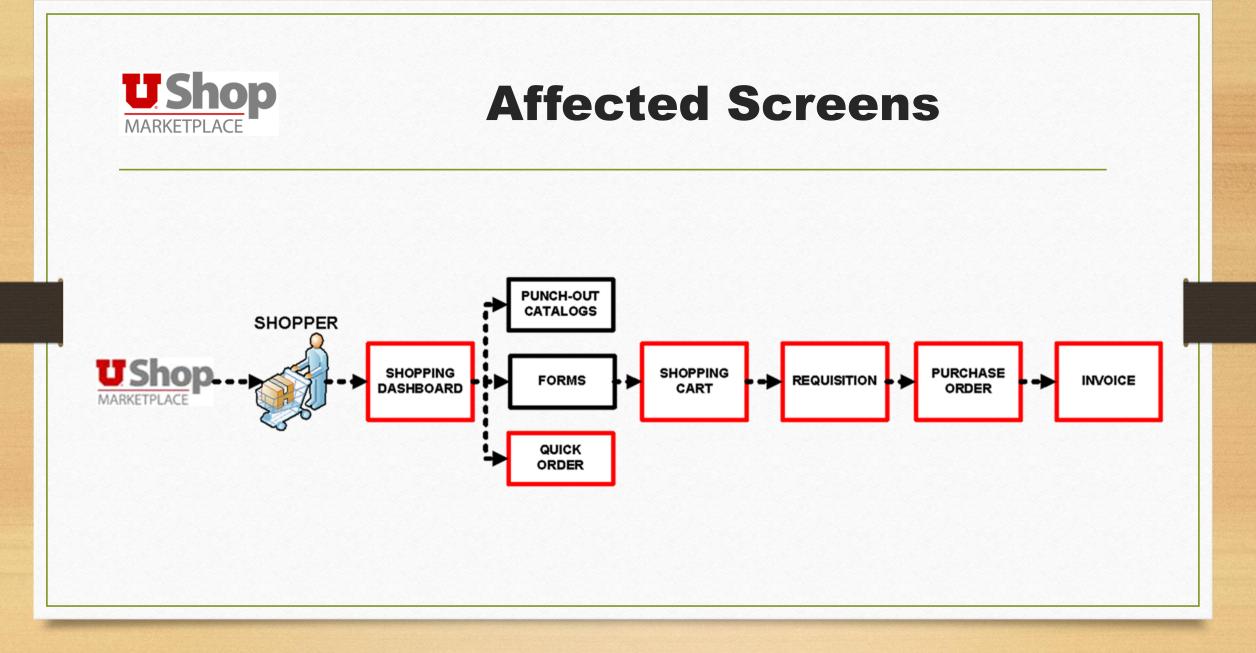

## UShop User Interface Changes





#### **Quick Order - Old**

| Non-Catalog Quick O                                                                          | rder                  |             |          |       |                                                        | ? X |
|----------------------------------------------------------------------------------------------|-----------------------|-------------|----------|-------|--------------------------------------------------------|-----|
| Enter Supplier                                                                               | or<br>Supplier Search |             |          |       |                                                        |     |
| Description                                                                                  |