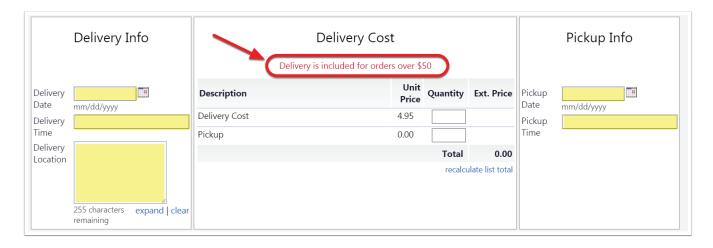

## 3. Delivery Details

Provide the *Delivery* or *Pickup* information as applicable.

Note: Delivery is free for orders over \$50.00. For these large orders the Delivery Cost field MUST be left empty.