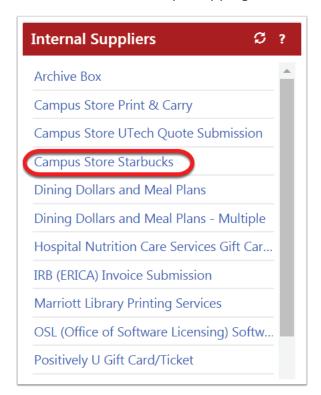

### 1. Locate the Form

Find the form in the *Internal Suppliers* section on the UShop Shopping Dashboard.