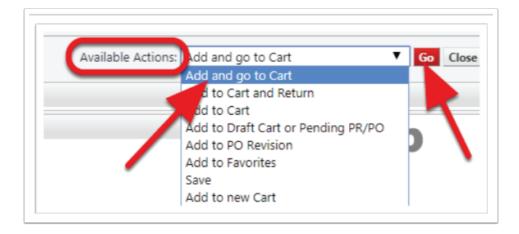

# 5. Complete Transaction

Add and go to Cart. When all needed items are included in the cart, find the *Available Actions* dropdown menu in the upper right corner of the form.

### Select *Add and go the Cart*, click *Go.*

Note: Clicking *Go* will save the information on the form. Closing the form without going to the cart will result in the loss of the information on the form.