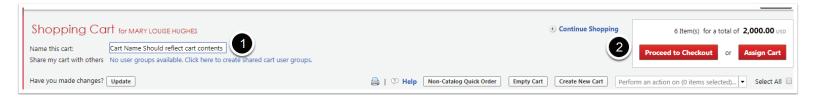

This will take you to the UShop Shopping Cart, where you will:

- 1. Name the cart to reflect the contents of the order, and
- 2. Click *Proceed to Checkout* to complete as with any UShop order.