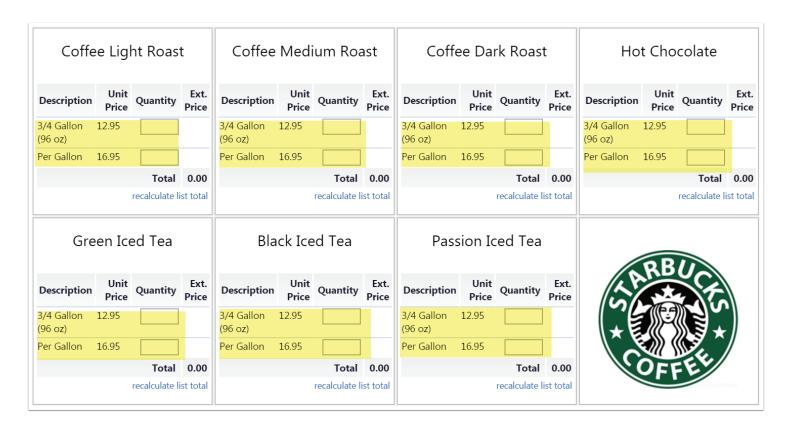

# 4. Indicate desired items and quantity

Keep in mind that per the Form Instructions, one gallon of product serves approximately 16 (8 ounce) cups.