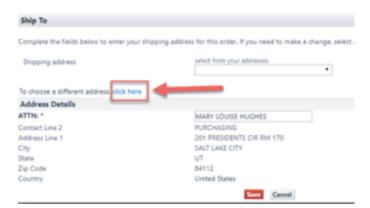

2. Click click here to select a different address.

3. Click on select from org addresses.

4. Type the word "print" in the search field

5. Select "Print And mail Services" located on South Campus Drive

6. In the Attn To field, be sure to add the words "RE-ROUTE:" along with your name, phone.