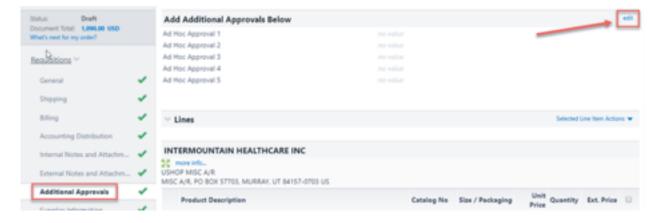

7. Two Additional Approvers must be added to allow any package to be shipped to an off-campus location.

Select Additional Approvers link then click the edit button.

8. The UNID of the approver may be entered, or click *select from all values* to open a description field to search by name.

9. The first Additional Approver required is your Director or Dean to determine the propriety of shipping this order off campus.

10. The second required Approver is Perry H Hull in UShop.

| Add Additional Approvals Below |              |  |                          |  |
|--------------------------------|--------------|--|--------------------------|--|
| Ad Hoc Approval 1              |              |  |                          |  |
|                                |              |  | Select from all values   |  |
| Ad Hoc Approval 2              | Perry H Hull |  |                          |  |
| Addison Assessed 2             | - ony minut  |  | Select from all values   |  |
| Ad Hoc Approval 3              |              |  | Select from all values   |  |
| Ad Hoc Approval 4              |              |  | Select Irolli dii Yalues |  |
| The tree tippiers              |              |  | Select from all values   |  |
| Ad Hoc Approval 5              |              |  |                          |  |
|                                |              |  | Select from all values   |  |
|                                |              |  |                          |  |
|                                |              |  | Save Cancel              |  |