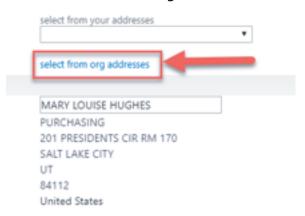

2. Click click here to select a different address.

3. Click on select from org addresses.

4. Type the word "print" in the search field

5. Select "Print And mail Services" located on South Campus Drive

6. In the Attn To field, be sure to add the words "RE-ROUTE:" along with your name, phone.