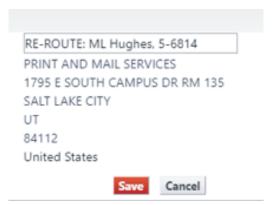

2. Click click here to select a different address.

3. Click on select from org addresses.

4. Type the word "print" in the search field

5. Select "Print And mail Services" located on South Campus Drive

6. In the Attn To field, be sure to add the words "RE-ROUTE:" along with your name, phone.