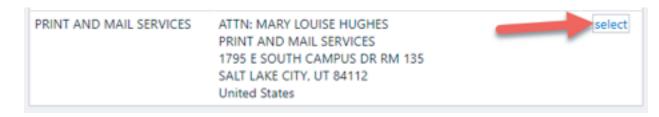

2. Click click here to select a different address.

3. Click on select from org addresses.

4. Type the word "print" in the search field

5. Select "Print And mail Services" located on South Campus Drive

6. In the Attn To field, be sure to add the words "RE-ROUTE:" along with your name, phone.