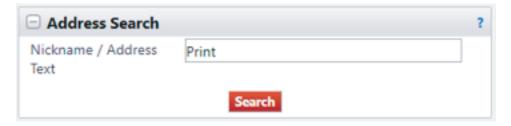

2. Click click here to select a different address.

3. Click on select from org addresses.

4. Type the word "print" in the search field

5. Select "Print And mail Services" located on South Campus Drive

6. In the Attn To field, be sure to add the words "RE-ROUTE:" along with your name, phone.