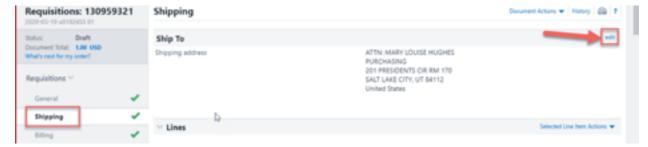

The UShop requisition will require two additional approvals:

- Department individual in a leadership position, such as a Director or a Dean
- UShop Solution Administrator, Perry Hull
- 1. Click edit to select a different Shipping address.