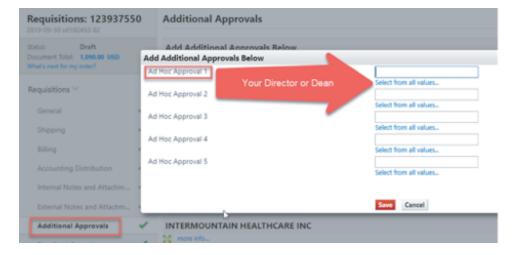

7. Two Additional Approvers must be added to allow any package to be shipped to an off-campus location.

Select Additional Approvers link then click the edit button.

8. The UNID of the approver may be entered, or click *select from all values* to open a description field to search by name.

9. The first Additional Approver required is your Director or Dean to determine the propriety of shipping this order off campus.

10. The second required Approver is Perry H Hull in UShop.

| Add Additional Approvals Below |              |  |                          |  |
|--------------------------------|--------------|--|--------------------------|--|
| Ad Hoc Approval 1              |              |  |                          |  |
|                                |              |  | Select from all values   |  |
| Ad Hoc Approval 2              | Perry H Hull |  |                          |  |
| Addison Assessed 2             | - ony minut  |  | Select from all values   |  |
| Ad Hoc Approval 3              |              |  | Select from all values   |  |
| Ad Hoc Approval 4              |              |  | Select Irolli dii Yalues |  |
| The tree tippiers              |              |  | Select from all values   |  |
| Ad Hoc Approval 5              |              |  |                          |  |
|                                |              |  | Select from all values   |  |
|                                |              |  |                          |  |
|                                |              |  | Save Cancel              |  |