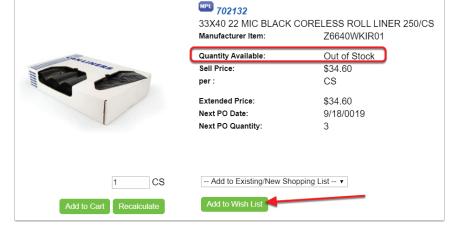

### 6. Save Favorites

Shopping Lists and Wish Lists can be used to save favorites.

A Shopping List is generated as items are added to a cart. Select Copy List to order the same items again.

| Continue sho                       | oping             |                               |              |             |          |                 |                  |                |
|------------------------------------|-------------------|-------------------------------|--------------|-------------|----------|-----------------|------------------|----------------|
| Showing 1 - 1 of 1 Results Page: 1 |                   |                               |              |             |          |                 |                  |                |
| Results Per Page:                  | 12   25   50      |                               |              |             |          |                 |                  | Export         |
|                                    |                   | Ship-To: Select               | One          | • Сору То:  |          | Copy List       | Delete All Items | Export Results |
|                                    | Item Number       | Manufacturer Item             | Availability | Sell Price  | Quantity | Unit of Measure | Add to           |                |
|                                    | Description       |                               |              |             |          |                 |                  |                |
| -                                  | NPL 702132        | Z6640WKIR01                   | Out of Stock | \$34.60     |          | CS              | Add to Cart      |                |
|                                    | 33X40 22 MIC BLAC | CK CORELESS ROLL LINER 250/CS |              |             |          |                 |                  |                |
|                                    |                   |                               | Add to Carl  | Remove Item |          |                 |                  |                |

Specific items may be added to a *Wish List*. For example, if an item you need is out of stock, you may select *Add to Wish List* instead of *Add to Cart*, then order it later when the item is available.