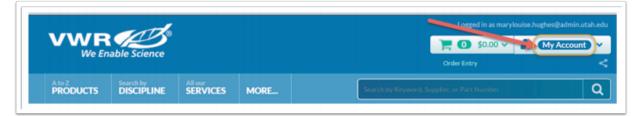

## 3. Quotes

Open the *My Account* dropdown menu found on the right end of the upper toolbar.

Select My Quotes.

Provide your quote numer and follow prompts.

| Quotes Loo                                   | kup                                            |
|----------------------------------------------|------------------------------------------------|
| To view and convert your ac<br>Quote Number: | tive quotes, please enter a quote number belov |