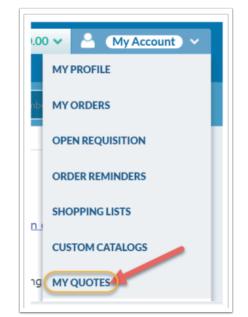

## 3. Quotes

Open the *My Account* dropdown menu found on the right end of the upper toolbar.

Select My Quotes.

Provide your quote numer and follow prompts.

| Quotes Loo                                   | kup                                            |
|----------------------------------------------|------------------------------------------------|
| To view and convert your ac<br>Quote Number: | tive quotes, please enter a quote number belov |