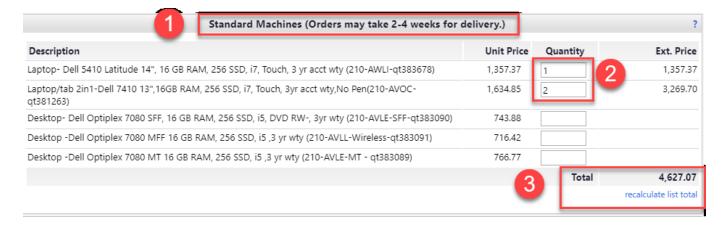

## 3. Item Categories

The specific items available to order are divided into categories.

Categories include:

- Standard Dell Machines
- Monitors
- Docking Stations, Batteries, Power Supply & Memory
- · Cables & DVD Writers

(Continued on next page)

Looking at one of the category sections, take note of some important points:

- 1. Delivery timeframe. While a limited supply may be in stock, generally these units are constructed as they are ordered.
- 2. Indicate the quantity desired of each item.
- 3. Click the recalculate list total button to view the total for this section.