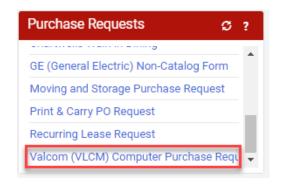

### 1. Locate the form

Find this form in the Purchase Request section on the UShop Shopping Dashboard.

The forms in this section are listed in alphabetical order.