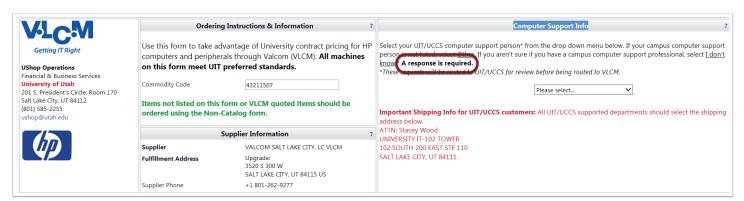

Use this form to take advantage of **significantly discounted pricing** for Dell computers and peripherals through Valcom (VLCM). This pricing is contracted by the University and is available only through the use of this form.

# 2. Computer Support Information

Since this form allows access to a special pricing agreement between Valcom and UIT/UCCS, University IT will review all orders that fall under their jurisdiction. In this section you are to indicate the name of your campus computer support professional. **A response is required.** 