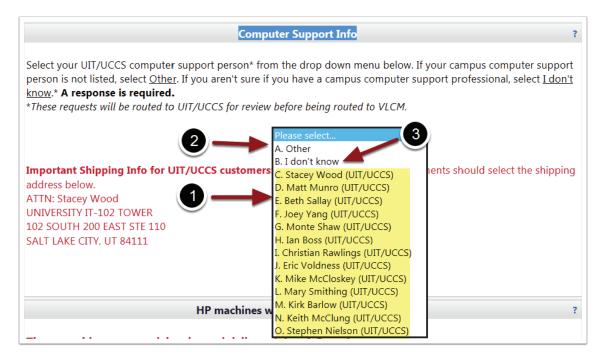

# 2. Computer Support Information

Since this form allows access to a special pricing agreement between Valcom and UIT/UCCS, University IT will review all orders that fall under their jurisdiction. In this section you are to indicate the name of your campus computer support professional. **A response is required.** 

### Open the dropdown menu and either:

- 1. Select the name of your campus computer support person.
- 2. If your support person is not listed, select "Other".
- 3. If you are not sure whether you have a computer support person, select "I Don't Know". All orders will be routed to UIT/UCCS for review, unless "Other" is selected.