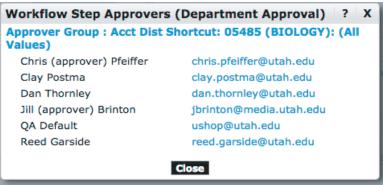

10. In the box for Department Approval, click on the words *View approvers* to see the potential approvers for this order.