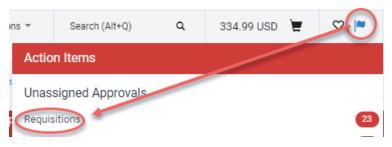

1. Click on the Action Items flag in the upper right corner of the UShop Dashboard to find requisitions needing approval.

2. Click on cart name – review and update as needed.

| My Drafts legend ? |                   |              |                  |           |        |  |
|--------------------|-------------------|--------------|------------------|-----------|--------|--|
| Active Cart        | Cart Name         | Date Created | Cart Description | Total     | Delete |  |
| - Free             | Blue Paper - RUSH | 3/13/2015    |                  | 64.01 USD | Delete |  |