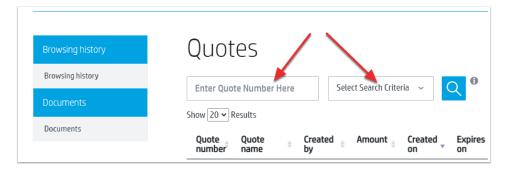

## 2. Quotes

Find Quotes & Orders on the top banner.

Select Quotes.

Filter your search using the fields provided. Follow the prompts to view your quote.