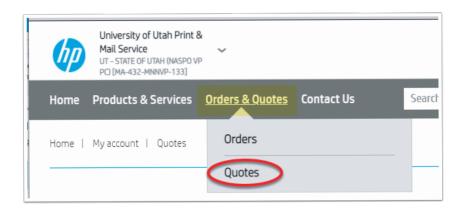

## 2. Quotes

Find Quotes & Orders on the top banner.

Select Quotes.

Filter your search using the fields provided. Follow the prompts to view your quote.