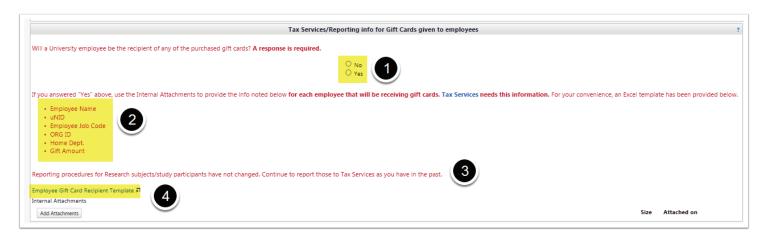

#### 4. Tax Services reporting

- 1. You must indicate whether the gift card recipient(s) are University Employees.
- 2. If Yes, the information listed here must be provided to Tax Services.
- 3. For Research subjects/participants, report to Tax Services as you have in the past.
- 4. For other employees, use this link.