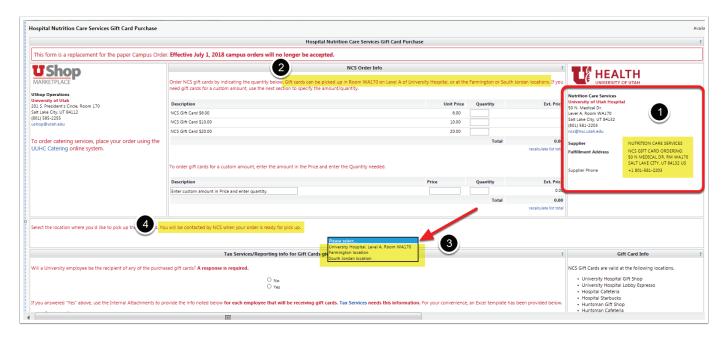

#### 3. Select Pickup location

- 1. The address of the University Hospital Location is provided on the form,
- 2. Cards may also be picked up at the Farmington or South Jordan locations.
- 3. Specify your desired pick up location by opening the dropdown menu and selcting a location
- 4. NCS will contact you when your order is ready for pick up.

#### 4. Tax Services reporting

- 1. You must indicate whether the gift card recipient(s) are University Employees.
- 2. If Yes, the information listed here must be provided to Tax Services.
- 3. For Research subjects/participants, report to Tax Services as you have in the past.
- 4. For other employees, use this link.

#### 5. Valid locations

NCS Gift cards are valid at the locations listed on the form.