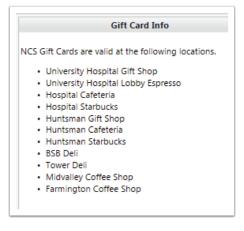

#### 5. Valid locations

NCS Gift cards are valid at the locations listed on the form.