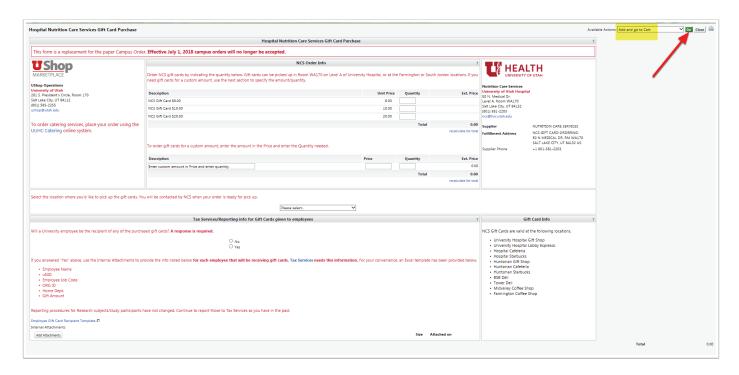

### 1. Open the NCS form

This form is located on the UShop Shopping Dashboard. Click on the form name to open.

#### 2. Select unit price and quantity

You may select from pre-determined card values:

Or you may order custom cards. Simply indicate the desired dollar amount and quantity:

#### 3. Select Pickup location

- 1. The address of the University Hospital Location is provided on the form,
- 2. Cards may also be picked up at the Farmington or South Jordan locations.
- 3. Specify your desired pick up location by opening the dropdown menu and selcting a location
- 4. NCS will contact you when your order is ready for pick up.

#### 4. Tax Services reporting

- 1. You must indicate whether the gift card recipient(s) are University Employees.
- 2. If Yes, the information listed here must be provided to Tax Services.
- 3. For Research subjects/participants, report to Tax Services as you have in the past.
- 4. For other employees, use this link.

## 6. Complete order

When the form is complete, find the Availble Action dropdown in the upper right corner of the form. Select Add and go cart. Click Go.

Complete the order as with any UShop transaction.