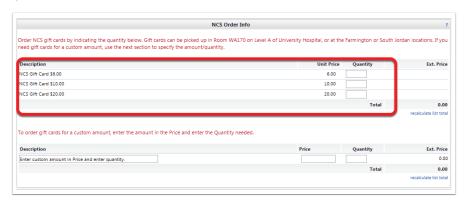

#### 2. Select unit price and quantity

You may select from pre-determined card values:

Or you may order custom cards. Simply indicate the desired dollar amount and quantity: