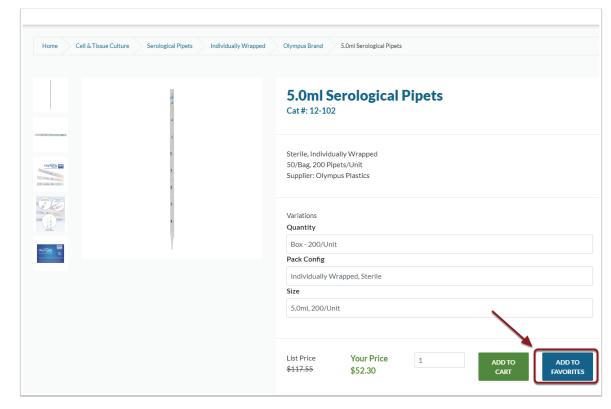

c. The items included in your eQuote will be listed in *My Favorites*. To view these items, follow instructions in "**4. My Favorites**", below.

4. My Favorites. This feature allows quick reordering of commonly ordered items and items included on an eQuote.

a. When viewing an item that will be ordered frequently, click on Add to Favorites before it is added to the cart.

b. *My Favorites* may be accessed either from the cart before Checkout, or from the *My Account* dropdown menu.