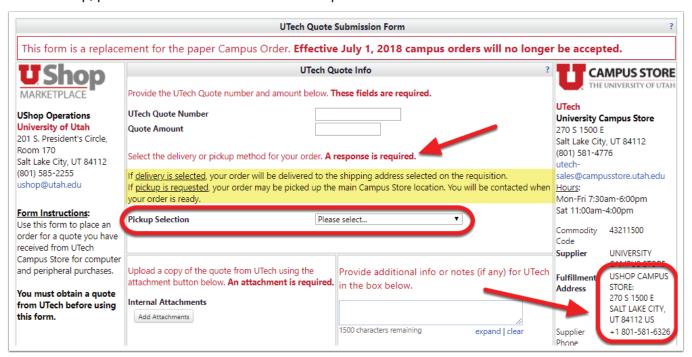

### 2. Select either Delivery or Pickup.

If you select Pickup, please note the address of the Campus Store.