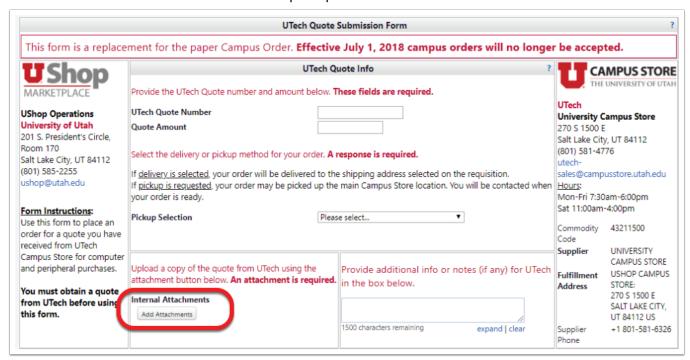

# 3. Attach the UTech quote. This quote should be saved to your desktop.

Click on the Add Attachments button and follow prompts to search for and attach document.