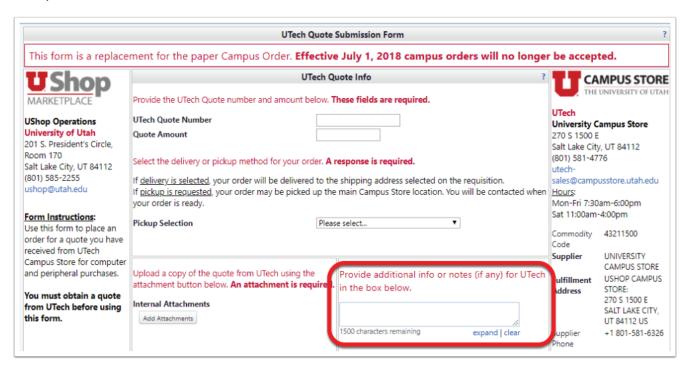

# **Required fields:**

1. Provide your UTech Quote Number and Quote amount

### 2. Select either Delivery or Pickup.

If you select Pickup, please note the address of the Campus Store.

# 3. Attach the UTech quote. This quote should be saved to your desktop.

Click on the Add Attachments button and follow prompts to search for and attach document.

### Optional field: Additional Information.

A text box is provided to allow for additional information or notes for UTech, as needed.

When the form is complete, select Add and go to Cart in the upper right corner of the form, and click Go.