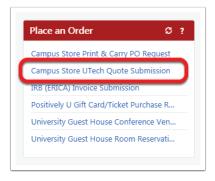

# Campus Store UTECH Quote - Hospitals & Clinics

After you receive a quote for computers and peripherals from UTech, click to open the Campus Store UTech Quote Submission form in UShop.

This form is located in the Place an Order section on the Shopping Dashboard.