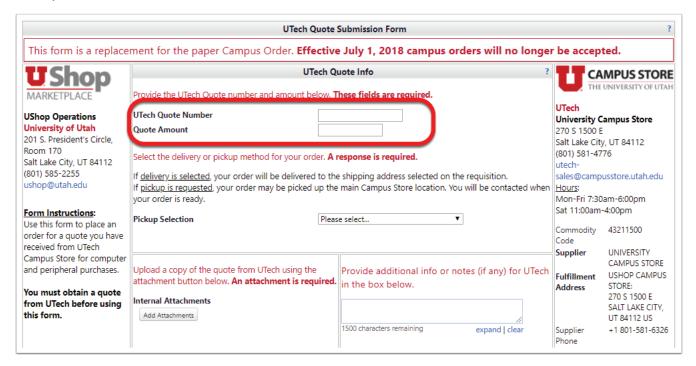

# **Required fields:**

1. Provide your UTech Quote Number and Quote amount

# 3. Attach the UTech quote. This quote should be saved to your desktop.

Click on the Add Attachments button and follow prompts to search for and attach document.