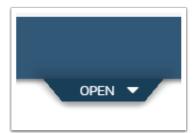

### 2. Quotes

Click *Open* on the right end of the top blue banner on the landing page:

The Manage Account menu will display. Click on Quotes.

This brings you to a Carts and Orders window where you can type your quote number.