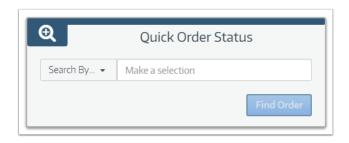

# 3. Order Status/Tracking

Quick Order Status link is found on the landing page.