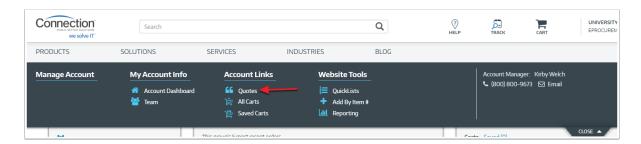

### 2. Quotes

Click *Open* on the right end of the top blue banner on the landing page:

The Manage Account menu will display. Click on Quotes.

This brings you to a Carts and Orders window where you can type your quote number.