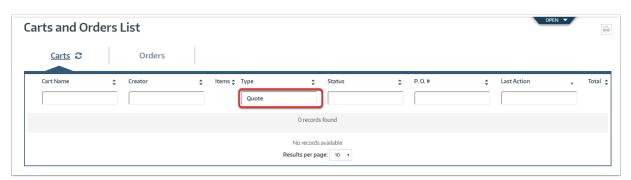

### 2. Quotes

Click *Open* on the right end of the top blue banner on the landing page:

The Manage Account menu will display. Click on Quotes.

This brings you to a Carts and Orders window where you can type your quote number.