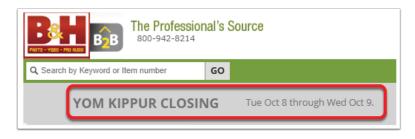

# 4. Shipping

Shipping fees will be calculated when all items are in your cart and your zip code is provided. The Shopper may select from the Shipping Methods displayed.

NOTE: Special holidays and closure dates are posted at the top of the landing page.