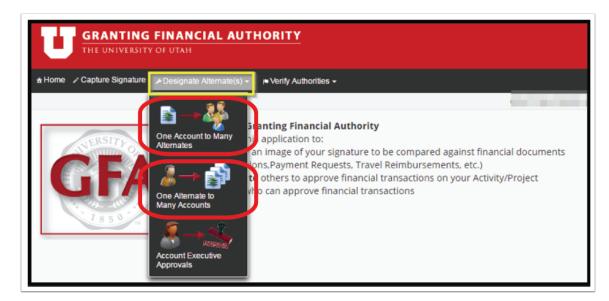

 A toolbar will display that includes the option to Designate Alternates. Select One Account to many Alternates or One Alternate to Many Accounts – whichever is most appropriate to your situation and input the information as prompted.