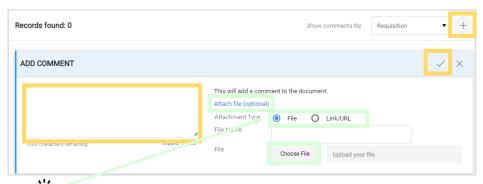

## Comments (Cart Status) Comments

- Click on Comments Tab
- b. Click on Plus sign
- Add Comment that will provide information for documentation or approval purposes
- d. Click Check Sign to Save the Comment

Attachments and/or links can be added in the comment. These will **not** be sent to the supplier as they are Internal Attachments or links

Add Internal Attachment

Add External Attachment