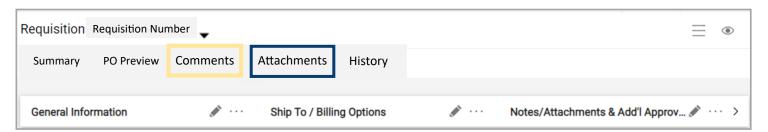

## Comments (cart) & Attachments

(Proceed to Checkout)

## Comments (Cart Status) Comments

- Click on Comments Tab
- b. Click on Plus sign
- Add Comment that will provide information for documentation or approval purposes
- d. Click Check Sign to Save the Comment

## **Attachments** (Cart Status) Attachments

\_\_\_\_\_

- 1. Click on Attachments Tab
- 2. Click on the down arrow next to Add an Internal Attachment
- Choose:
  - Internal Attachment (viewable only in Ushop)
  - External Attachment (Attachment will be sent with the PO to all suppliers on the requisition)
    - $\widehat{Q}^*$  When **External** attachments are added only one supplier should be added to the requisition