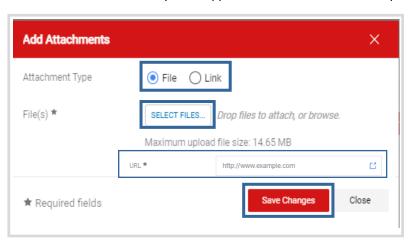

## **Attachments** (Cart Status) Attachments

\_\_\_\_\_

- 1. Click on Attachments Tab
- 2. Click on the down arrow next to Add an Internal Attachment
- Choose:
  - Internal Attachment (viewable only in Ushop)
  - External Attachment (Attachment will be sent with the PO to all suppliers on the requisition)
    - $\widehat{Q}^*$  When **External** attachments are added only one supplier should be added to the requisition

Add Internal Attachment

- To add a file click Select Files
- For Link copy and paste the URL
- 5. Click Save Changes