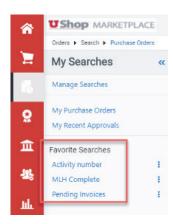

#### 6. Save search

Save a search with a custom name for easy access later.

7. Searches you save will appear on the left bar under "Favorite Searches".