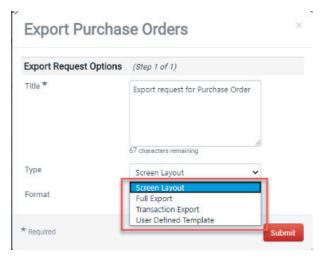

## 8. Export Searches

a. You can easily export the data displayed on the screen to an excel spreadsheet.

Select from Screen Layout, full Export, Transaction Export, or User Defined Template.

b. To select User Defined Template, you must first create a customized template. To do this, click on the Export dropdown and selecting *Manage Export Templates* 