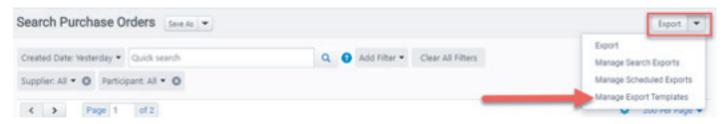

## 8. Export Searches

a. You can easily export the data displayed on the screen to an excel spreadsheet.

Select from Screen Layout, full Export, Transaction Export, or User Defined Template.

b. To select User Defined Template, you must first create a customized template. To do this, click on the Export dropdown and selecting *Manage Export Templates* 

c. Select the Export Templates tab, select the type of document, and create the template

d. When you export future searches, your customized template will be listed under *User Defined Template*.