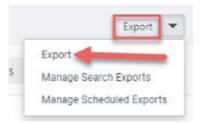

## 8. Export Searches

a. You can easily export the data displayed on the screen to an excel spreadsheet.

Select from Screen Layout, full Export, Transaction Export, or User Defined Template.

b. To select User Defined Template, you must first create a customized template. To do this, click on the Export dropdown and selecting *Manage Export Templates* 