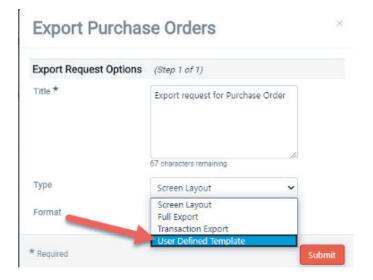

## 8. Export Searches

a. You can easily export the data displayed on the screen to an excel spreadsheet.

Select from Screen Layout, full Export, Transaction Export, or User Defined Template.

b. To select User Defined Template, you must first create a customized template. To do this, click on the Export dropdown and selecting *Manage Export Templates* 

c. Select the Export Templates tab, select the type of document, and create the template

d. When you export future searches, your customized template will be listed under *User Defined Template*.