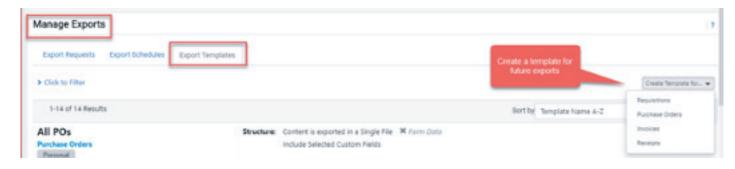

c. Select the Export Templates tab, select the type of document, and create the template

d. When you export future searches, your customized template will be listed under *User Defined Template*.