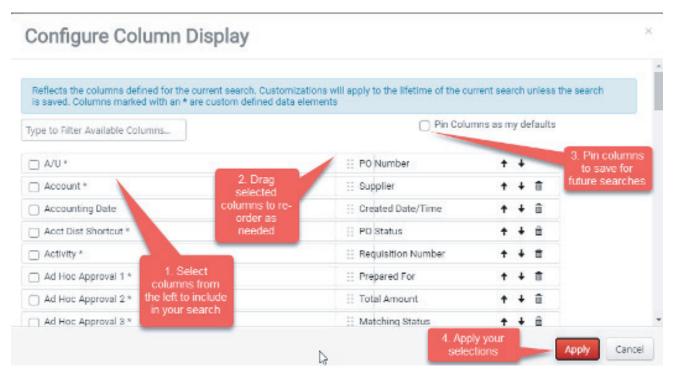

### 5. Select and Pin Columns

a. You can select which columns to include in the display of your search. Click on the gear icon to get started.

b. Select and arrange the items to be displayed as columns in your search.