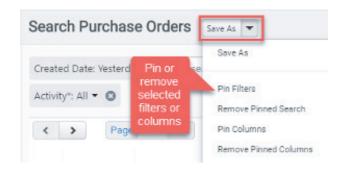

c. Pin selected filters to save as defaults for future searches.

### 5. Select and Pin Columns

a. You can select which columns to include in the display of your search. Click on the gear icon to get started.

b. Select and arrange the items to be displayed as columns in your search.