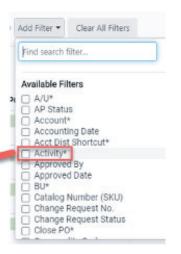

## 4. Add and Pin Filters

a. Add filters to refine your search further.

b. When you select a filter from the dropdown, it will display under the default fields. Open the dropdown on each filter to select specific values.