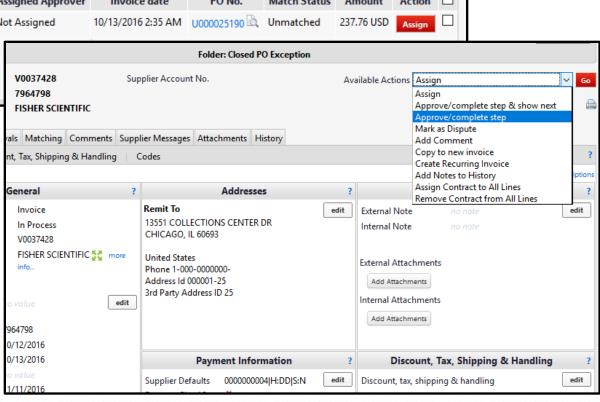

## Questions?

Invoice approvals work like requisition approvals.

Approval against invoice, not PO

Approval by Account Executive or Approved Alternate

Approve or Reject only – No dollar amount required