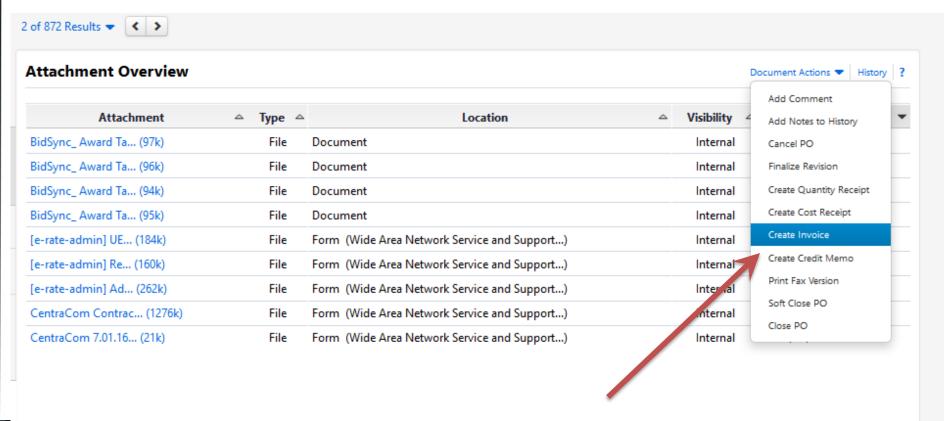

## Where is my payment request?

What AP sees...

Please don't attach invoices to POs

(unless it's for your own records or to assist Purchasing)

## Why didn't you pay my invoice?

What AP sees...

How do I get my invoice to AP?