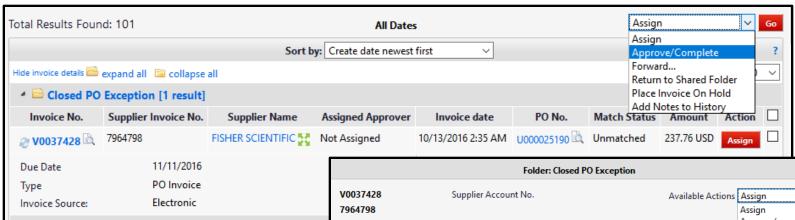

## Questions?

Invoice approvals work like requisition approvals.

Approval against invoice, not PO

Approval by Account Executive or Approved Alternate

Approve or Reject only – No dollar amount required