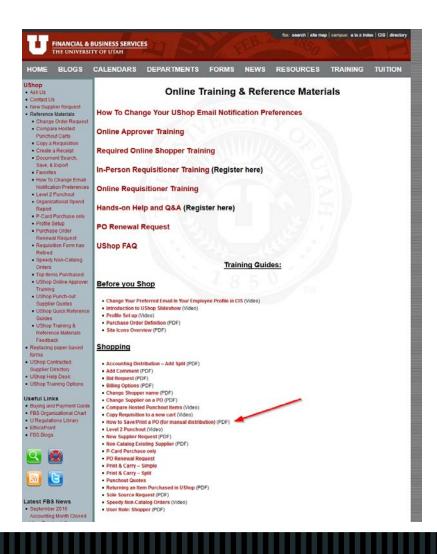

To generate a PDF version of your purchase order:

- Log into UShop
- Locate purchase order U000025682
- · Select the drop down menu titled "Document Actions" and click Print Fax Version
- Email the PDF of your purchase order. You can also print it and hand it, or fax it, to your supplier.

More detailed instructions are available here.

Please contact the UShop team if you have any questions.

Purchasing - 801-581-7241, UShop Team - UShop@utah.edu or UShop HelpDesk - 5-CALL (5-2255)