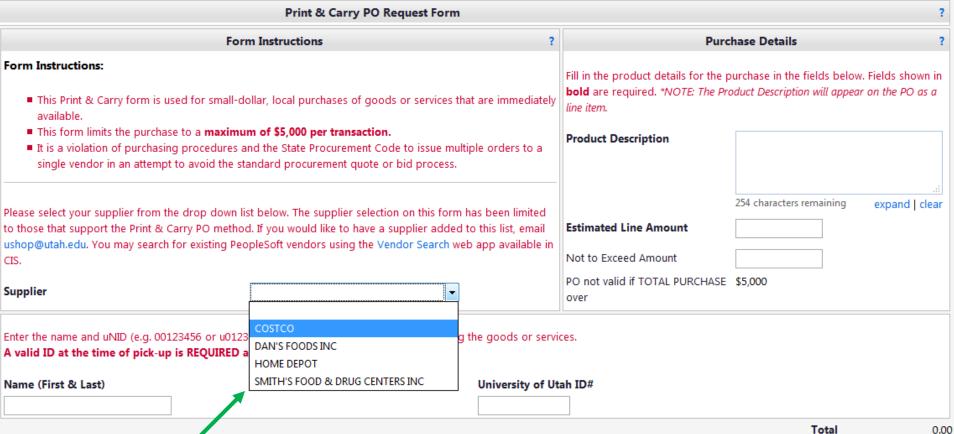

#### **Print & Carry**

Locate the Print & Carry form on the home shopping page.

|                                                                                                                                                                           | Print & Carry PO Request Form                                                                                                                                                                                                                                                                                                                                                                                 |       |                                                                                                                                                                                                       |  |  |  |
|---------------------------------------------------------------------------------------------------------------------------------------------------------------------------|---------------------------------------------------------------------------------------------------------------------------------------------------------------------------------------------------------------------------------------------------------------------------------------------------------------------------------------------------------------------------------------------------------------|-------|-------------------------------------------------------------------------------------------------------------------------------------------------------------------------------------------------------|--|--|--|
| <b>U</b> Shop                                                                                                                                                             | Form Instructions                                                                                                                                                                                                                                                                                                                                                                                             | ?     | Purchase Details                                                                                                                                                                                      |  |  |  |
| WARKETPLACE  UShop Operations Financial & Business Services University of Utah 201 S. President's Circle, Room 405 Salt Lake City, UT 84112 (801) 585-2255 ushop@utah.edu | Form Instructions:  This Print & Carry form is used for small-dollar, local purchases of goods or services that are immediately available. This form limits the purchase to a maximum of \$5,000 per transaction. It is a violation of purchasing procedures and the State Procurement Code to issue multiple orders to a single vendor in an attempt to avoid the standard procurement quote or bid process. |       | Fill in the product details for the purchase in the field below. Fields shown in <b>bold</b> are required. *NOTE: The Product Description will appear on the PO as a line iter.  Product  Description |  |  |  |
|                                                                                                                                                                           |                                                                                                                                                                                                                                                                                                                                                                                                               |       | 254 characters remaining expand   cl                                                                                                                                                                  |  |  |  |
|                                                                                                                                                                           | Please select your supplier from the drop down list below. The supplier selection on this form has been limited to those that support the Print & Carry PO method. If you would like to have a supplier added to this list, email ushop@utah.edu. You may search for existing PeopleSoft vendors using the Vendor Search web app available in CIS.                                                            |       | Line Amount Not to Exceed Amount                                                                                                                                                                      |  |  |  |
|                                                                                                                                                                           | Supplier                                                                                                                                                                                                                                                                                                                                                                                                      | •     | PO not valid \$5,000<br>if TOTAL<br>PURCHASE<br>over                                                                                                                                                  |  |  |  |
|                                                                                                                                                                           | Enter the name and uNID (e.g. 00123456 or u0123456) of the individual that will be purchasing the goods or services.  A valid ID at the time of pick-up is REQUIRED and should be presented to the supplier.                                                                                                                                                                                                  |       |                                                                                                                                                                                                       |  |  |  |
|                                                                                                                                                                           | Name (First & Last) Unive                                                                                                                                                                                                                                                                                                                                                                                     | rsity | y of Utah ID#                                                                                                                                                                                         |  |  |  |

The Print & Carry Form

Print & Carry

- Select one of the suppliers who have agreed to accept Print & Carry POs.
- Enter the other Purchase Details, including an estimated line amount.
- Enter the information of the person who will be taking the P&C PO to the supplier.