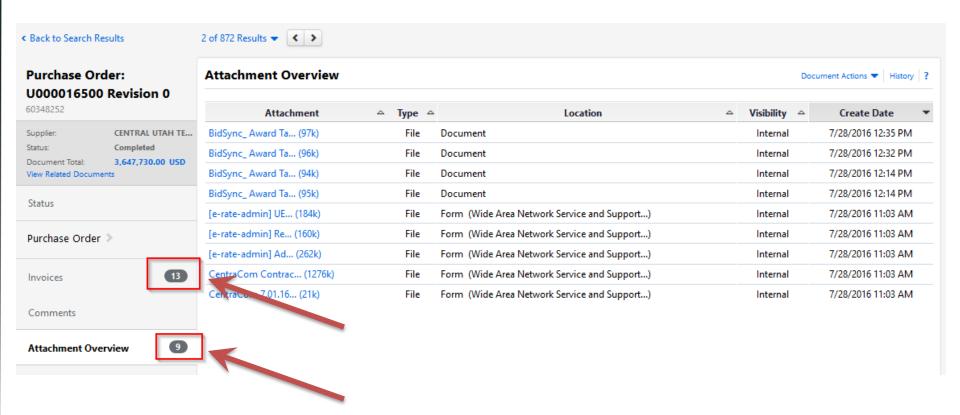

## Where is my payment request?

What AP sees...

Please don't attach invoices to POs

(unless it's for your own records or to assist Purchasing)

## Why didn't you pay my invoice?

What AP sees...

How do I get my invoice to AP?

#### **Punch-out Suppliers**

All of these suppliers elnvoice.
This makes it easy to receive and easy to pay with little to no data entry from AP.

How do I get my invoice to AP?