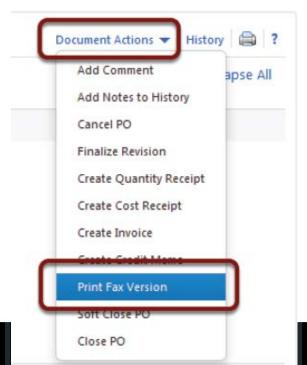

To generate a PDF version of your purchase order:

- Log into UShop
- Locate purchase order U000025682
- · Select the drop down menu titled "Document Actions" and click Print Fax Version
- Email the PDF of your purchase order. You can also print it and hand it, or fax it, to your supplier.