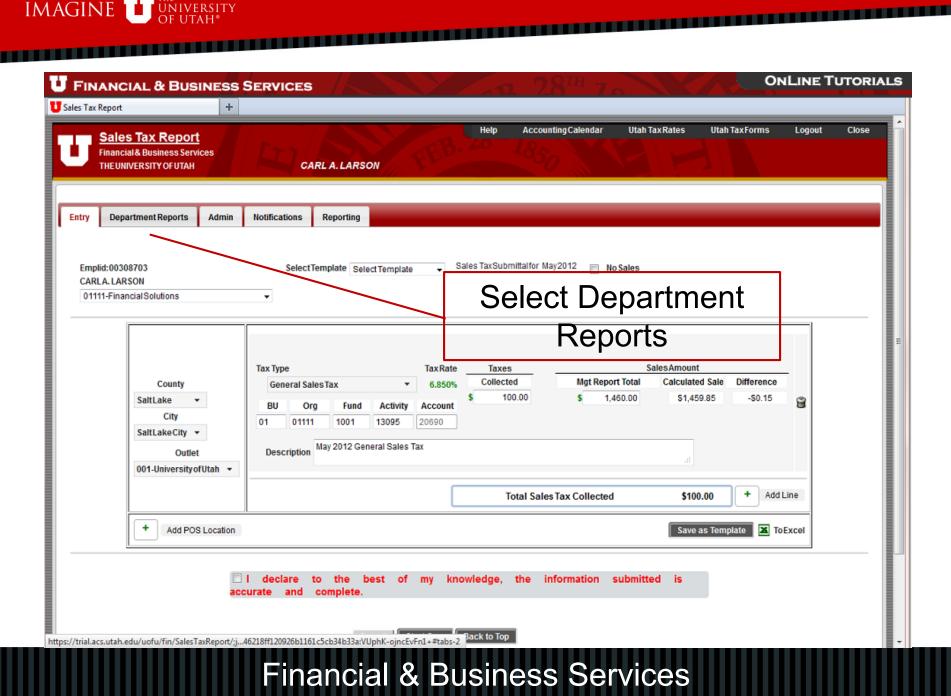

#### **Utah Sales Tax Monthly Report**

- Sales Taxes are now reported electronically. The Sales Tax Reporting Tool can be accessed in the "Finance/Accounting" section in CIS.
- You must be granted access to the application. The next few pages demonstrate how to use the application.