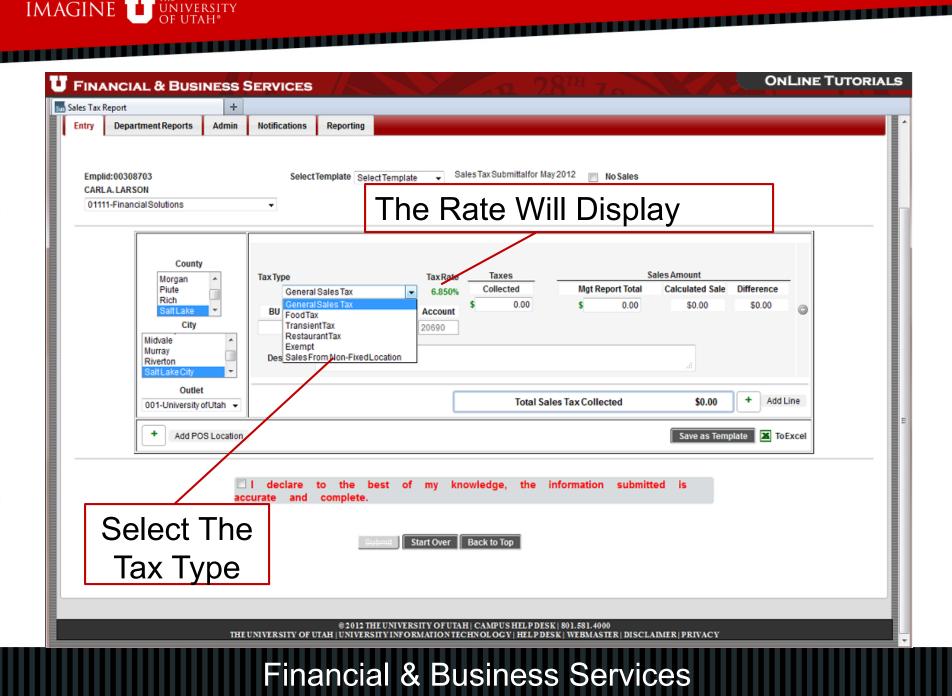

# Sales Tax Rates

- Utah sales and use tax rates are published on the State Sales Tax website.
- <u>Click here to access the state rates.</u>
- Utah sales and use tax rates are also available in the Sales Tax Reporting tool. The next few screens demonstrate how to find the rates.