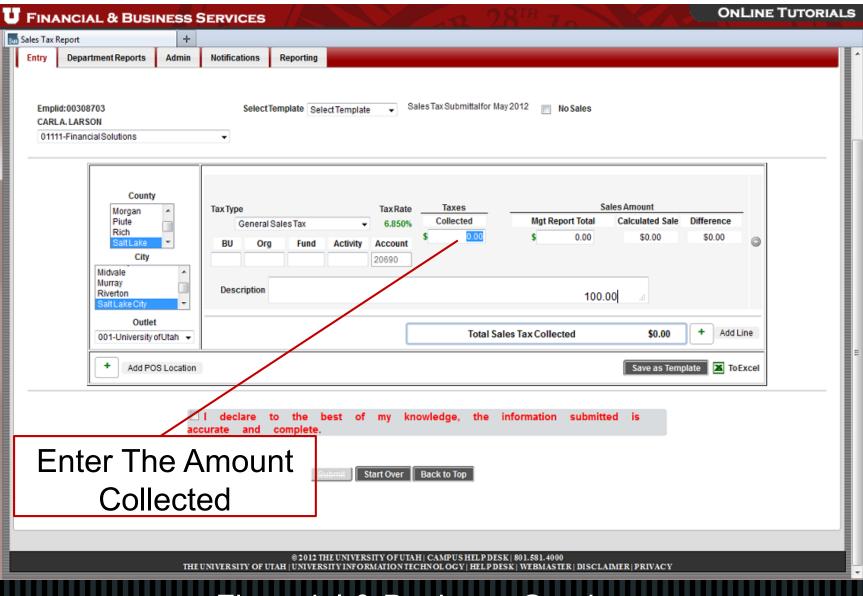

# Sales Tax Definitions University Responsibilities Sales Tax Process

- Sales tax returns due by the last day of the month following the sales month
- Penalties and interest are assessed on late filing of returns or late payment of sales tax
- Sales tax information is consolidated in the sales tax Reporting Tool so that the University can prepare its monthly sales tax return
- Sales tax information must be entered in the Sales Tax Reporting Tool by the 15th of the month following the sales month