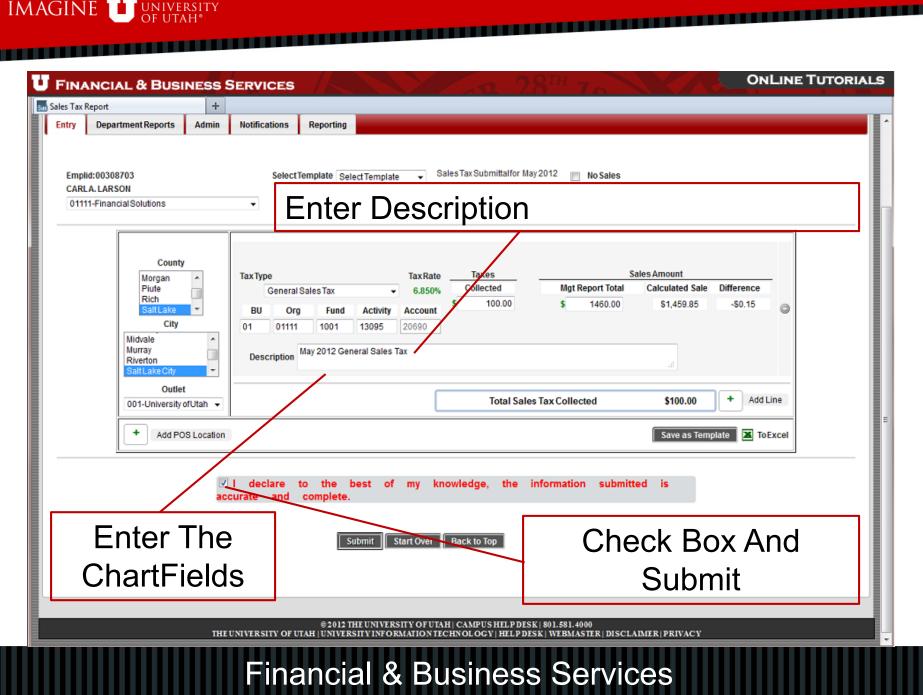

#### **Utah Sales Tax Monthly Report**

- Sales Taxes are now reported electronically. The Sales Tax Reporting Tool can be accessed in the "Finance/Accounting" section in CIS.
- You must be granted access to the application. The next few pages demonstrate how to use the application.