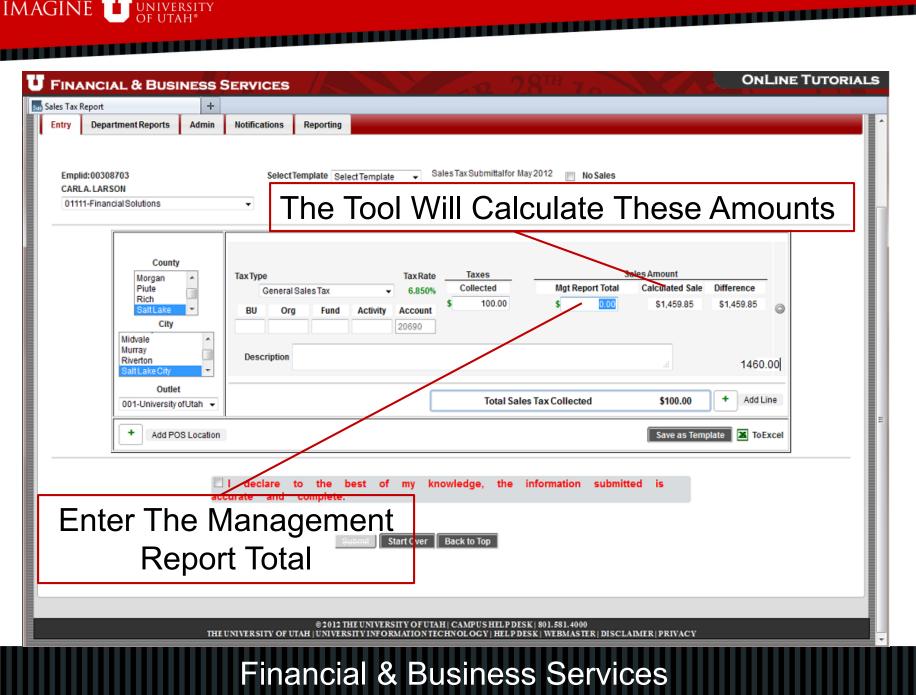

#### **Utah Sales Tax Monthly Report**

- Sales Taxes are now reported electronically. The Sales Tax Reporting Tool can be accessed in the "Finance/Accounting" section in CIS.
- You must be granted access to the application. The next few pages demonstrate how to use the application.