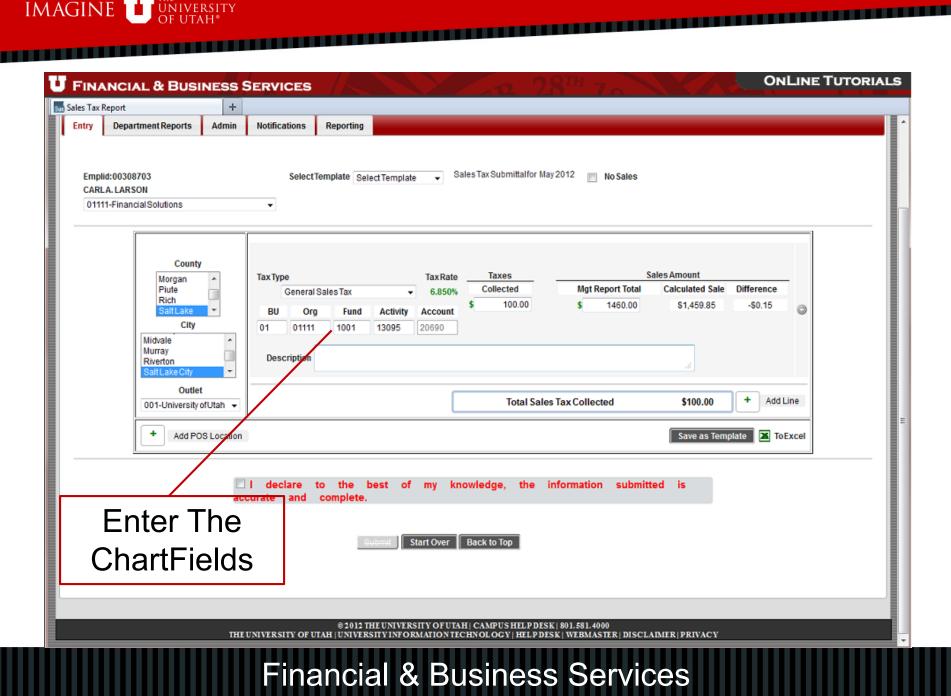

#### **Utah Sales Tax Monthly Report**

- Sales Taxes are now reported electronically. The Sales Tax Reporting Tool can be accessed in the "Finance/Accounting" section in CIS.
- You must be granted access to the application. The next few pages demonstrate how to use the application.