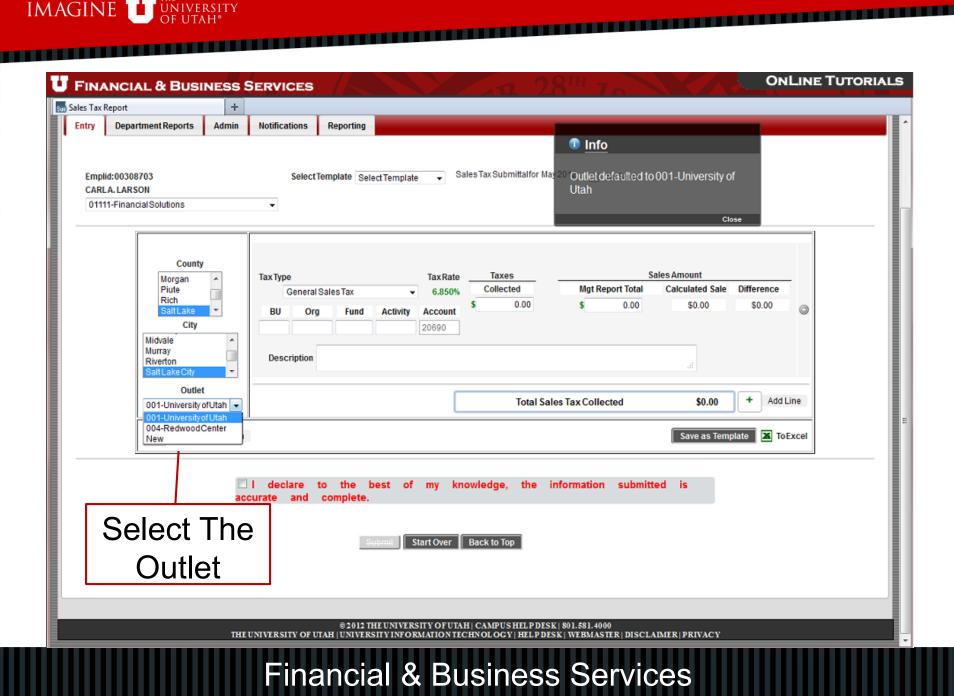

#### **Utah Sales Tax Monthly Report**

- Sales Taxes are now reported electronically. The Sales Tax Reporting Tool can be accessed in the "Finance/Accounting" section in CIS.
- You must be granted access to the application. The next few pages demonstrate how to use the application.