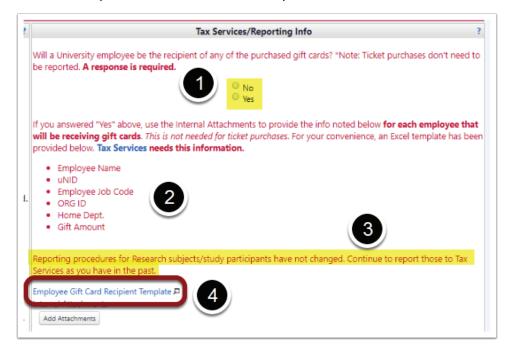

## Tax Services/ Reporting Info

- 1. You are required to indicate whether the gift cards will be given to University employees.
- 2. If so, specific information must be reported to Tax Services. Please note that only gift cards (not tickets) need to be reported.
- 3. Gift cards given to research recipients should be reported as they have been in the past.
- 4. An Excel template is provided which contains all needed information that must be supplied to Tax Services. Upload this to the order once you've filled in the necessary information.