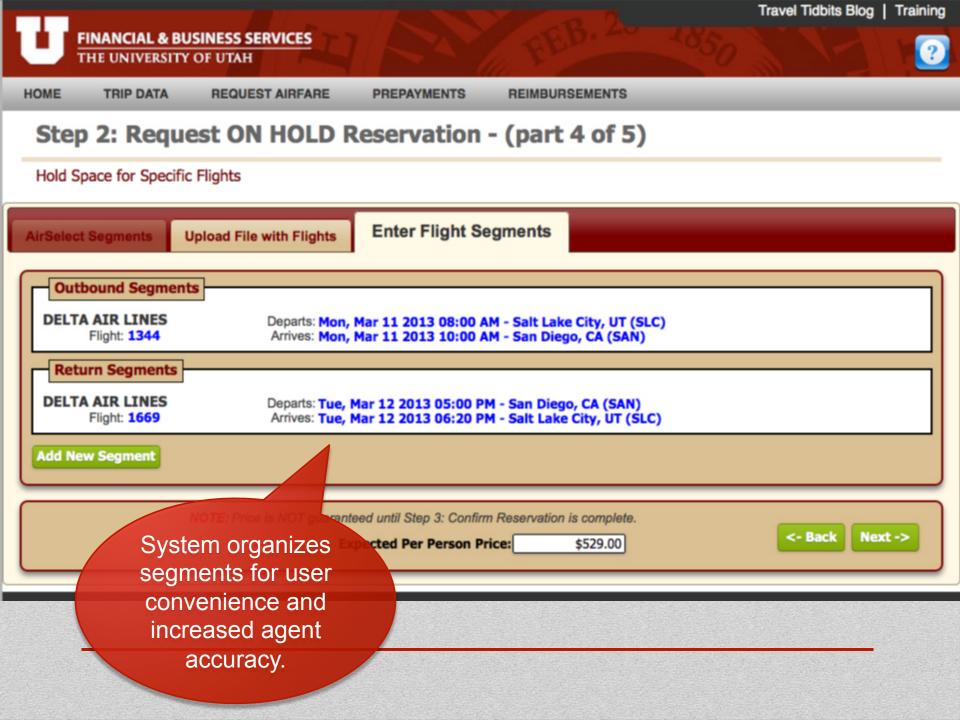

PREPAYMENTS REIMBURSEMENTS

STEP 1: AIRSELECT (REQUEST FLIGHT OPTIONS)

**STEP 2: REQUEST ON HOLD RESERVATION** 

**CONFIRM RESERVATION** 

We have added functionality to upload flight quotes/itineraries to avoid tedious segment entry...