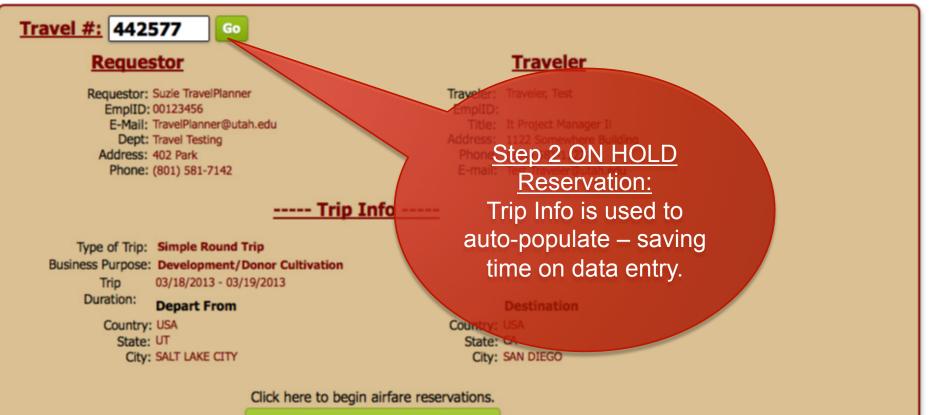

STEP 1: AIRSELECT (REQUEST FLIGHT OPTIONS)

**STEP 3: CONFIRM RESERVATION** 

Use ACH deposits for more Accurate and Timely Reimbursements

The Most significant changes are under **Request Airfare:** Steps 2 & 3 are integrated into the online application.