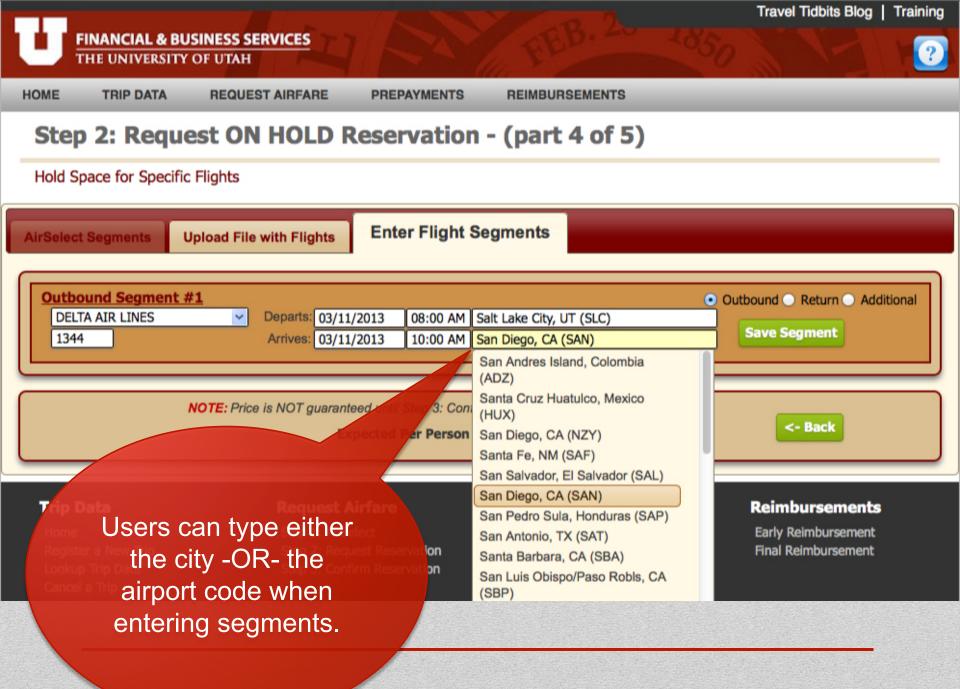

PREPAYMENTS REIMBURSEMENTS

STEP 1: AIRSELECT (REQUEST FLIGHT OPTIONS)

**STEP 2: REQUEST ON HOLD RESERVATION** 

**CONFIRM RESERVATION** 

We have added functionality to upload flight quotes/itineraries to avoid tedious segment entry...