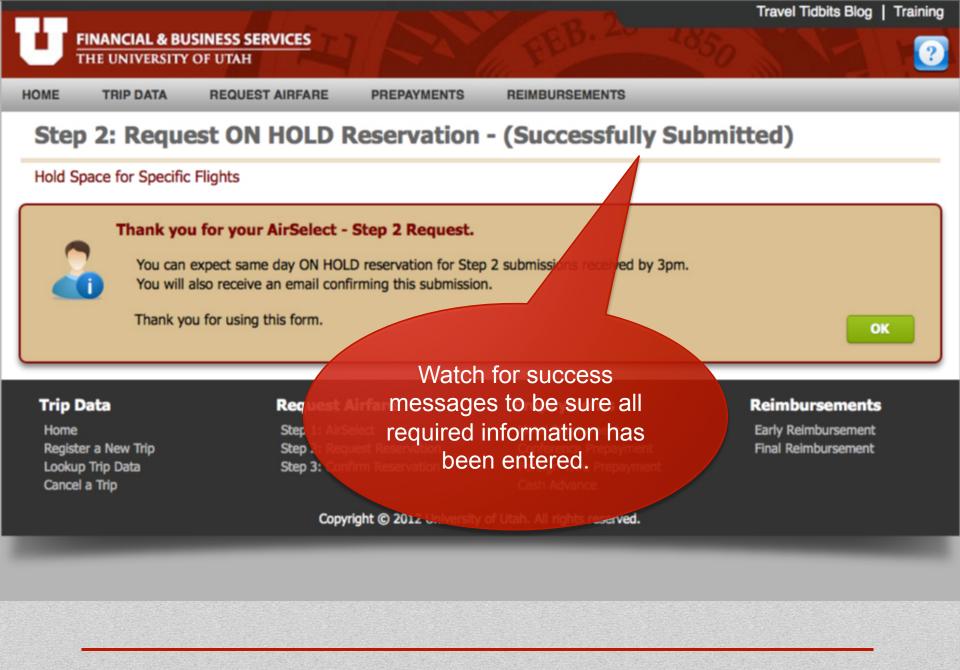

#### **FINANCIAL & BUSINESS SERVICES** THE UNIVERSITY OF UTAH

**TRIP DATA** 

HOME

**REQUEST AIRFARE** 

PREPAYMENTS

REIMBURSEMENTS

**ickly** 

**STEP 2: REQUEST ON HOLD RESERVATION** get k

STEP 1: AIRSELECT (REQUEST FLIGHT OPTIONS)

**STEP 3: CONFIRM RESERVATION** 

Use ACH deposits for more Accurate and Timely Reimbursements

The Most significant changes are under **Request Airfare:** Steps 2 & 3 are integrated into the online application.