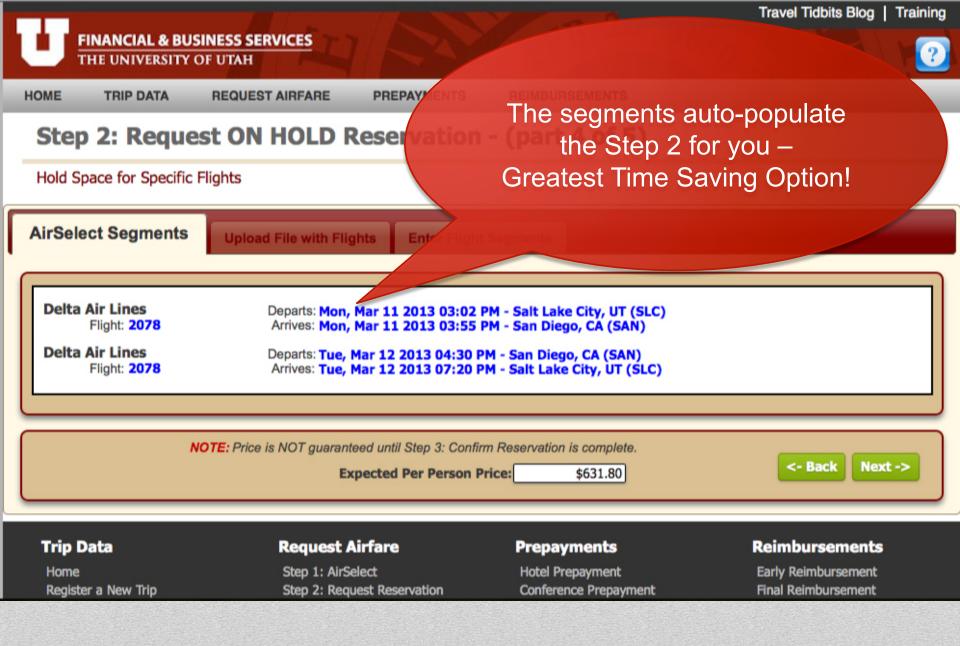

PREPAYMENTS REIMBURSEMENTS

STEP 1: AIRSELECT (REQUEST FLIGHT OPTIONS)

**STEP 2: REQUEST ON HOLD RESERVATION** 

**CONFIRM RESERVATION** 

We have added functionality to upload flight quotes/itineraries to avoid tedious segment entry...

Use ACH deposits for more Accurate and Timely Reimbursements

The easiest way to use Step 2 is still from a Step 1 Air Select email.