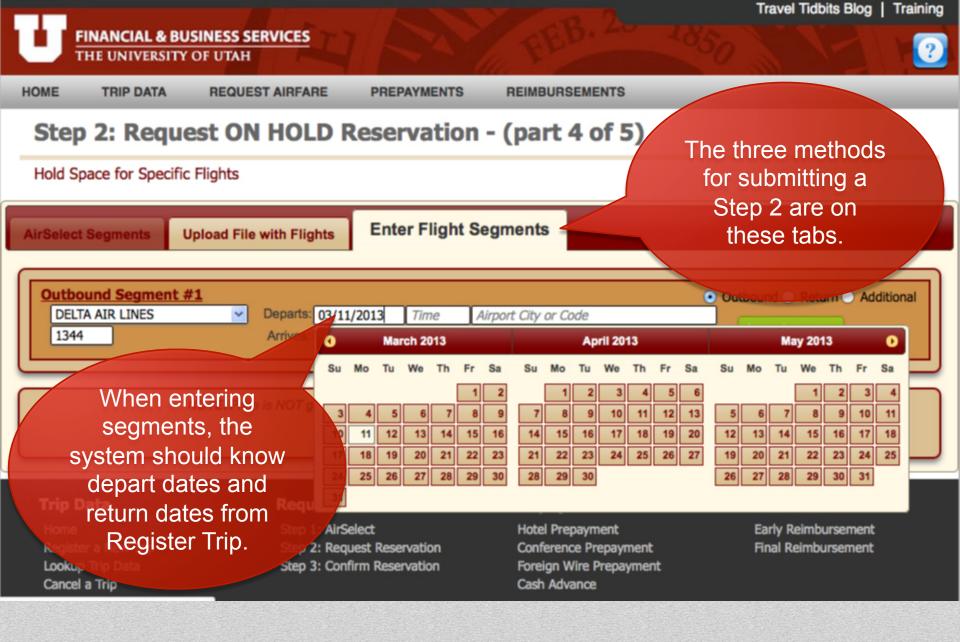

STEP 1: AIRSELECT (REQUEST FLIGHT OPTIONS)

**STEP 2: REQUEST ON HOLD RESERVATION** 

**STEP 3: CONFIRM RESERVATION** 

Use ACH deposits for more Accurate and Timely Reimbursements

SIGNIFICANT CHANGE: There are now three ways to submit a Step 2.

Use ACH deposits for more Accurate and Timely Reimbursements

The easiest way to use Step 2 is still from a Step 1 Air Select email.