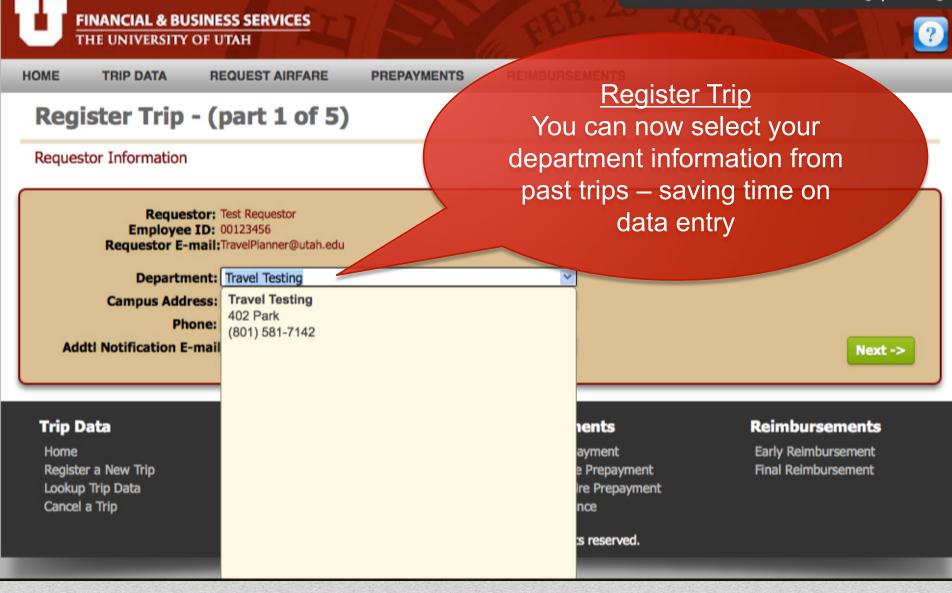

#### Reimbursements

FINANCIAL & BUSINESS SERVICES

HOME TRIP DATA REQUEST AIRFARE PREPAYMENTS REIMBURSEMENTS
REGISTER A NEW TRIP
LOOKUP TRIP DATA
CANCEL A TRIP
Please note - we
have reorganized
some functions
under Trip Data.