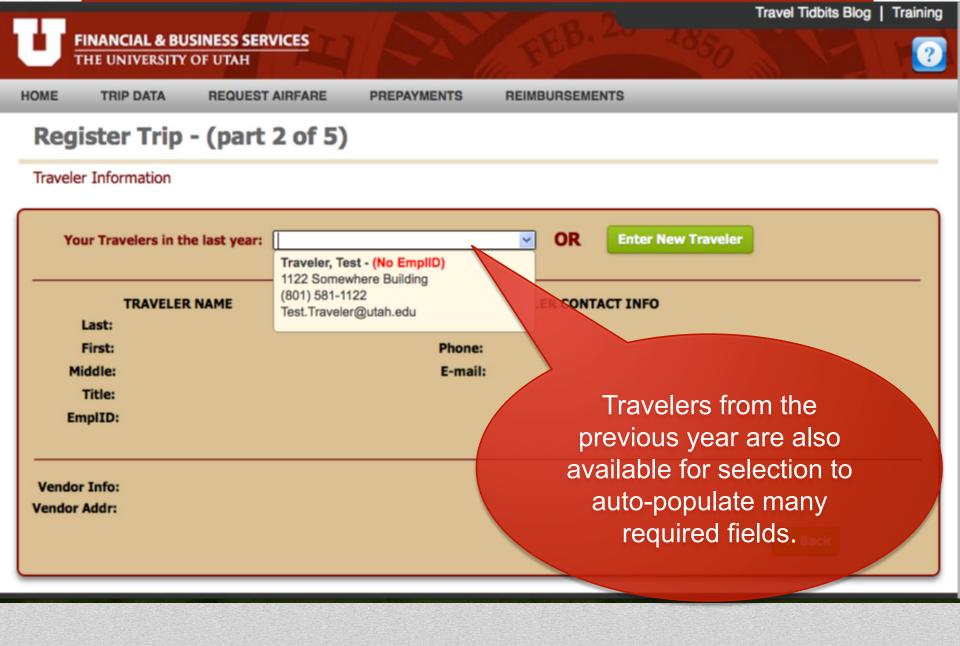

We have added space to tell agents when non-employee travelers require the same itinerary

Please indicate: Wheelchair assistance or other special service requirements. Other information that may be helpful to agent.

<- Back

Submit

1

Home Register a New Trip

Trip Data

Use this "additional" information field to provide additional passenger information.