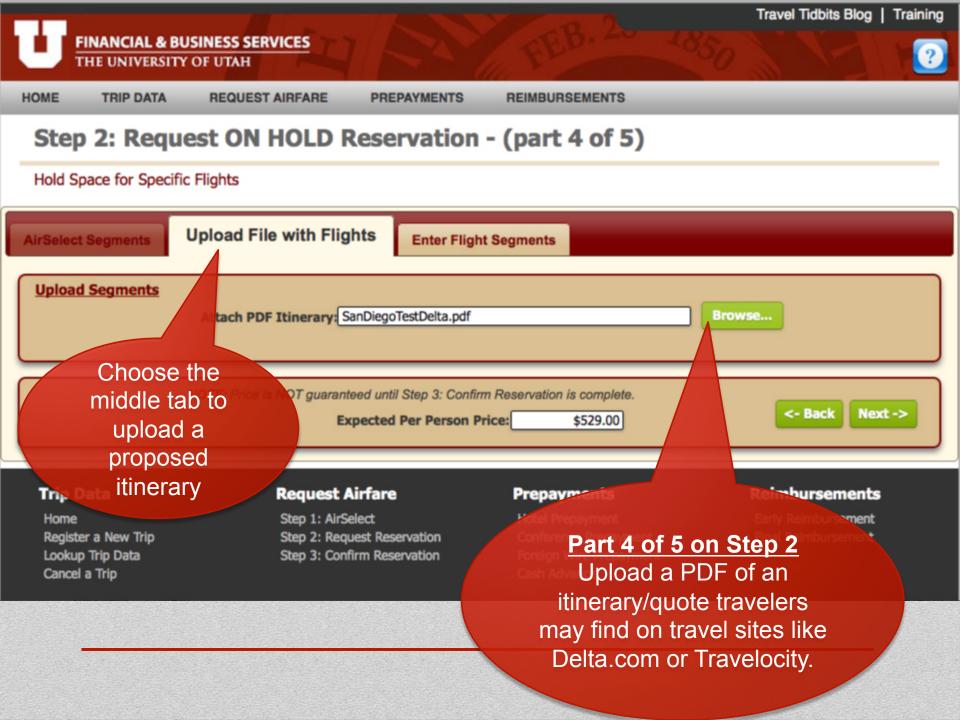

PREPAYMENTS REIMBURSEMENTS

STEP 1: AIRSELECT (REQUEST FLIGHT OPTIONS)

**STEP 2: REQUEST ON HOLD RESERVATION** 

**CONFIRM RESERVATION** 

We have added functionality to upload flight quotes/itineraries to avoid tedious segment entry...