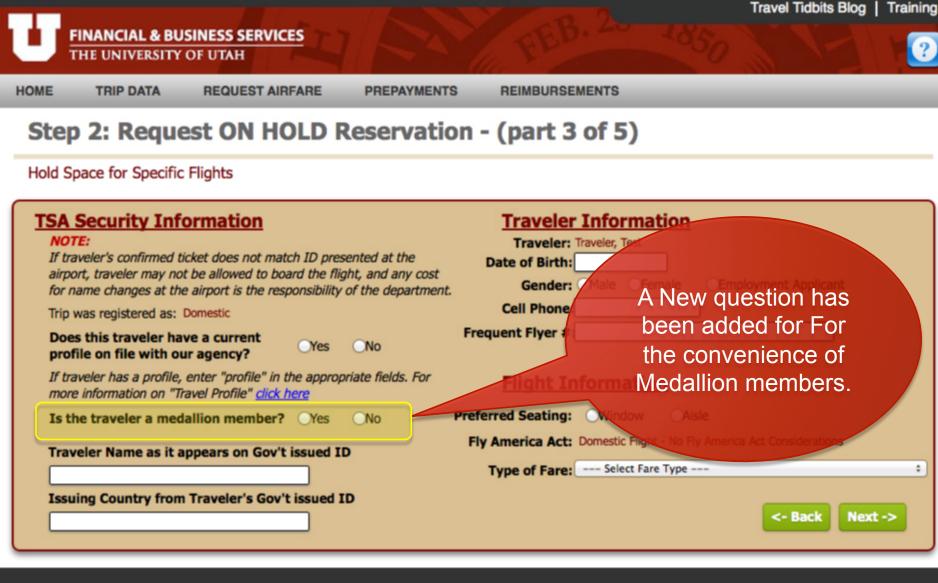

We have added space to tell agents when non-employee travelers require the same itinerary

#### Other Information

How many additional non-emplyee passengers are flying on the same itinerary with this traveler?

Additional Information:

I will be traveling with a spouse: Test R. Spouse Please reference Frequent Flyer number: DL22987422

Please indicate: Wheelchair assistance or other special service requirements. Other information that may be helpful to agent.

<- Back

Submit

1

Home Register a New Trip

Trip Data

Use this "additional" information field to provide additional passenger information.