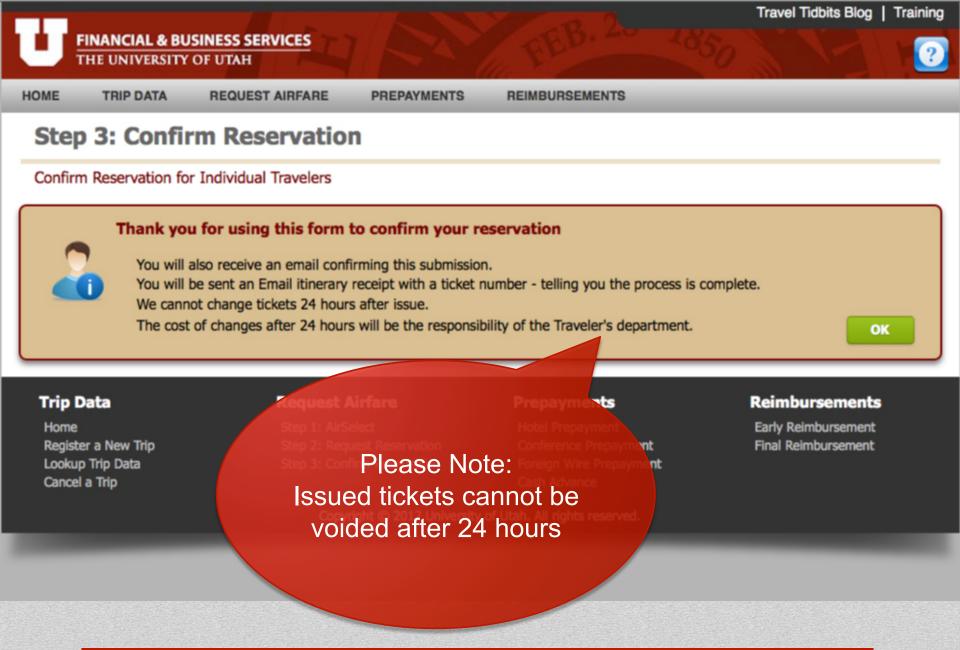

### **Step 3: Confirm Reservation**

#### Confirm Reservation for Individual Travelers

| Travel #: 442578 Agency Locator:                                                                                                                 | Are both departure and OYes<br>return dates accurate? No                                                                                                                                                                          |
|--------------------------------------------------------------------------------------------------------------------------------------------------|-----------------------------------------------------------------------------------------------------------------------------------------------------------------------------------------------------------------------------------|
| Traveler Name as it<br>appears on Gov issued ID<br>Travel Planner: Test Requestor<br>Phone#: (801) 581-7142                                      | Are flight times<br>Correct? No<br>Is the destination city Yes                                                                                                                                                                    |
| E-mail: TravelPlanner@utah.edu Booking Agent: Amy Johnson +                                                                                      | correct? No Is Traveler's name spelled Yes correctly is complete and one                                                                                                                                                          |
| BU         ORG         FUND         ACTIVITY         PROJECT         ACCOUNT           01         00357         2000         10058         60000 | correctly, is complete, and No<br>matches either their Driver's<br>License or Passport?<br>Have you submitted a Yes<br>frequent flyer number and No<br>is it showing on the<br>itinerary?<br>Have you read all Yes<br>remarks? No |
| Notes: Only Agency Locator a<br>accuracy questions to the<br>right need to be entered<br>the rest is auto-populat<br>from trip data!             | ind<br>the<br>d –                                                                                                                                                                                                                 |