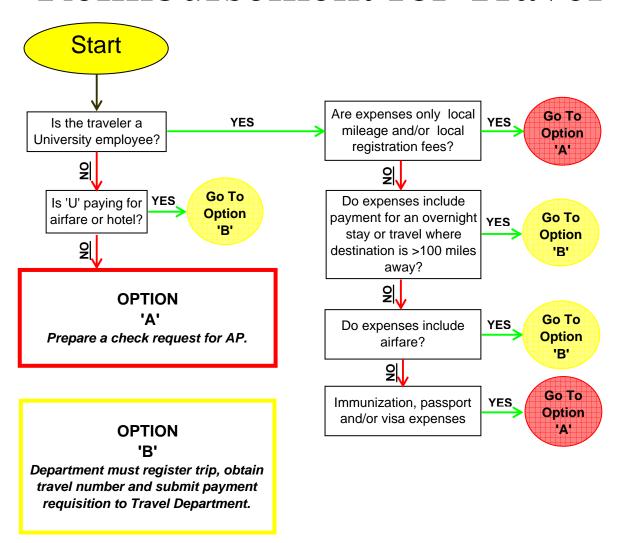

### **Accounts Payable & Procurement Methods**

The following pages are available to assist you in taking notes during the "Procurement to Pay" session.

- 1. Please print the attached pages and bring them to class. We also suggest bringing a highlighter and a red pen (or other contrasting color) to take notes on the pages.
- 2. For future reference, original forms can be found at these web pages:
  - a) Preferred Methods of Procurement Chart: <a href="http://www.ap.admin.utah.edu/PaymentMethod.pdf">http://www.ap.admin.utah.edu/PaymentMethod.pdf</a>
  - b) Request for Limited Purchase Orders: <a href="http://www.ap.admin.utah.edu/LPOAgreeF.pdf">http://www.ap.admin.utah.edu/LPOAgreeF.pdf</a>
  - c) Request for Limited Purchase Checks: <a href="http://www.ap.admin.utah.edu/LPCAgreeF.pdf">http://www.ap.admin.utah.edu/LPCAgreeF.pdf</a>
  - d) Check request forms: <a href="http://www.ap.admin.utah.edu/APForms.html#online">http://www.ap.admin.utah.edu/APForms.html#online</a> (Select "Online forms" on this web page)
- 3. We look forward to seeing you in class!